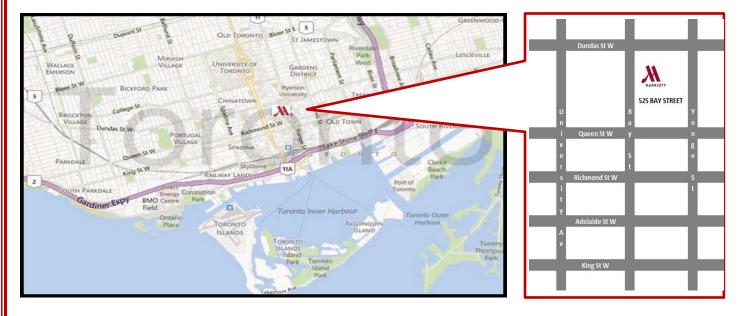

MARRIOTT DOWNTOWN CF TORONTO EATON CENTRE 5 2 5 B a y S t r e e t Toronto, Ontario p 416 597 9200

## **Driving Directions**

From the West:

- QEW east on to the Gardiner Expressway
- Take the York, Bay, Yonge Exit
- Take Bay Street North

### From the East:

- DVP south on to the Gardiner Expressway
- Take the York, Bay, Yonge Exit
- Take Bay Street North